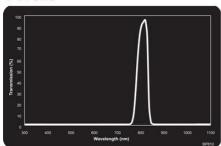

## MIDWEST OPTICAL - BANDPASSFILTER BP810

MID PT

F/BP810-C

Bandpassfilter - standard, 810nm, for C-Mount

- · Near-IR bandpass
- Work area 775-840 nm
- For 810 nm laser diode

## PRODUCT DESCRIPTION

Midwest Optical Sytems bandpass filters are ideal for use in combination with LED or laser diode lighting. The filter consists of a precision polished glass filter with an anti-reflex coating. They are more rugged, thinner, less angular and have a very high transmission compared to conventional filters. Use of the band-pass filter enhances contrast and often undesirable effects of disturbing light from the surroundings are eliminated.